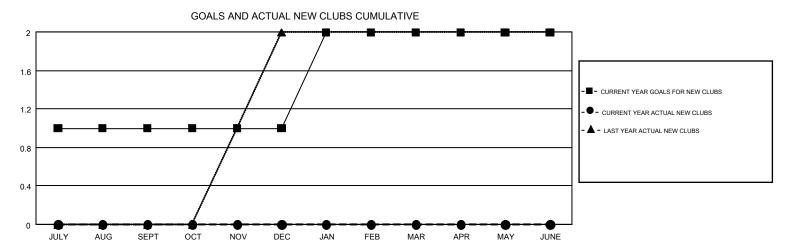

## GMT MONTHLY MEMBERSHIP PROGRESS REPORT

Results as of: 10/31/2017

Multiple District 39

**LOCATION: IDAHO** 

**HOWARD HUDSON** 

| GMT: HOWAR                   | D HUDSON |   |   |                                |    |    | GMT CA 1 |  |  |
|------------------------------|----------|---|---|--------------------------------|----|----|----------|--|--|
| Clubs  RESULTS FOR 2017-2018 |          |   |   | Members  RESULTS FOR 2017-2018 |    |    |          |  |  |
|                              |          |   |   |                                |    |    |          |  |  |
| JULY/AUG/SEPT                | 1        | 0 | 1 | JULY/AUG/SEPT                  | 35 | 23 | 56       |  |  |
| OCT/NOV/DEC                  | 0        | 0 | 0 | OCT/NOV/DEC                    | 14 | 15 | 12       |  |  |
| JAN/FEB/MAR                  | 1        | 0 | 0 | JAN/FEB/MAR                    | 34 | 0  | 0        |  |  |
| APR/MAY/JUNE                 | 0        | 0 | 0 | APR/MAY/JUNE                   | 14 | 0  | 0        |  |  |