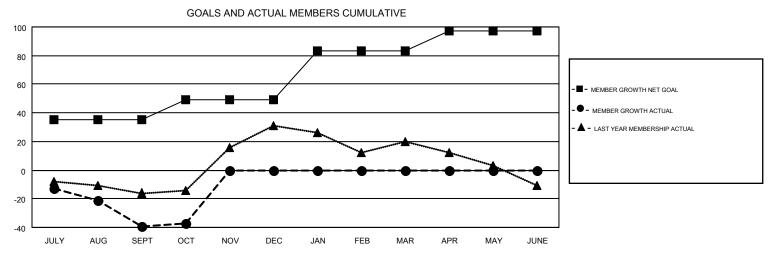

## GMT MONTHLY MEMBERSHIP PROGRESS REPORT

Results as of: 10/31/2017

Multiple District 39

**LOCATION: IDAHO** 

**HOWARD HUDSON** 

| GMT: HOWAR                   | D HUDSON |   |   |                                |    |    | GMT CA 1 |  |  |
|------------------------------|----------|---|---|--------------------------------|----|----|----------|--|--|
| Clubs  RESULTS FOR 2017-2018 |          |   |   | Members  RESULTS FOR 2017-2018 |    |    |          |  |  |
|                              |          |   |   |                                |    |    |          |  |  |
| JULY/AUG/SEPT                | 1        | 0 | 1 | JULY/AUG/SEPT                  | 35 | 23 | 56       |  |  |
| OCT/NOV/DEC                  | 0        | 0 | 0 | OCT/NOV/DEC                    | 14 | 15 | 12       |  |  |
| JAN/FEB/MAR                  | 1        | 0 | 0 | JAN/FEB/MAR                    | 34 | 0  | 0        |  |  |
| APR/MAY/JUNE                 | 0        | 0 | 0 | APR/MAY/JUNE                   | 14 | 0  | 0        |  |  |